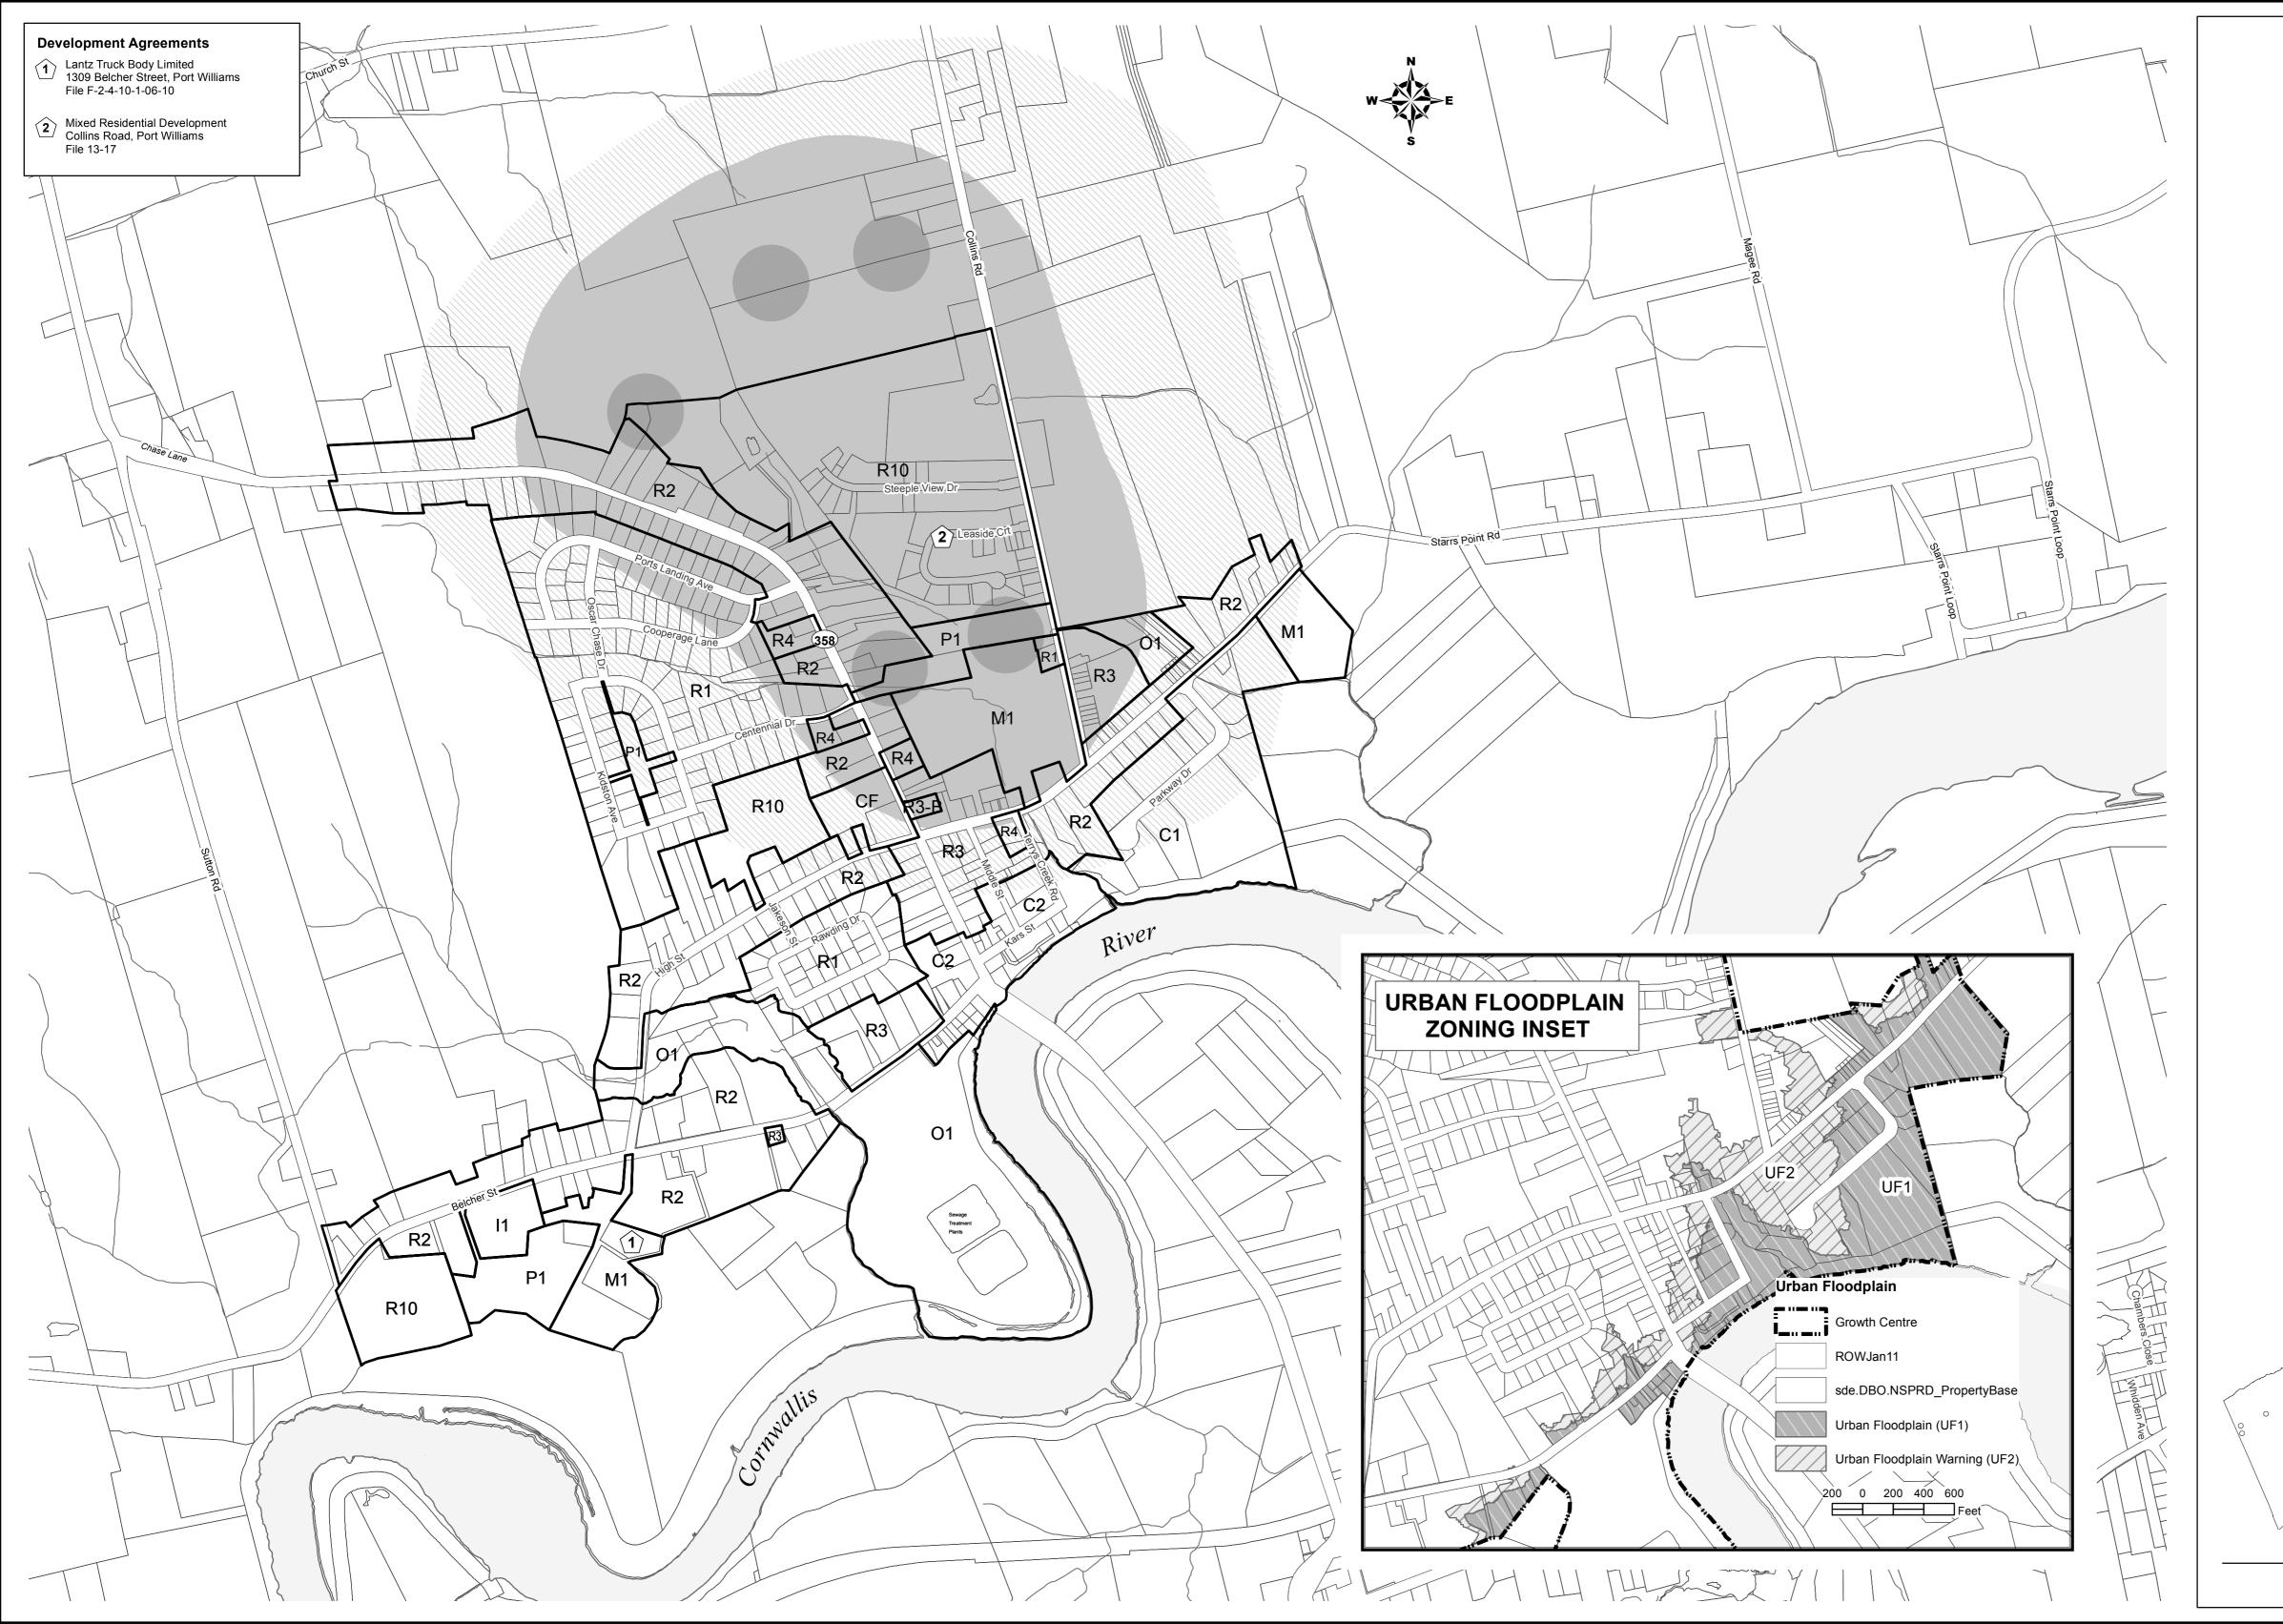

# **PORT WILLIAMS**

## URBAN ZONING & WELLFIELD PROTECTION ZONES URBAN FLOODPLAIN ZONING INSET

#### Commercial

- C1 General Commercial
- C2 Central Business
- C3 Shopping Centre
- C5 Community Commercial
- **C6** Commercial Comprehensive Development
- C7 Neighbourhood Commercial
- C11 Highway Commercial

#### Industrial

- M1 Light Industrial Commercial
- M2 Heavy Industrial
- M7 Resource Extraction

#### Transportation/Utilities

**T1** Transportation / Utilities

#### Residential

- **R1** Residential Single Dwelling
- **RM** Residential Manufactured Housing
- **R2** Residential One and Two Unit
- **R3** Residential Mixed Density
- R4 Residential Medium Density
- **R5** Residential High Density
- **R10** Residential Comprehensive Development

#### Institutional

- **RF** Residential Facilities
- **CF** Community Facilities
- I1 Institutional

#### **Open Space**

- P1 Parkland
- P2 Recreational Open Space
- O1 Environmental Open Space

### Wellfield Protection Zones

- Zone A
- Zone B Zone C

# Schedule 10g

Approved On: October 14, 2010Amended To: January 18, 2013Map Update: March 8, 2016

N.S. Geomatics Centre, Amherst Digital Zoning Database 2010 - Municipality of the County of Kings Digital Wellfield Protection Zones adapted from 4Site Group Inc. 2003 Zone Boundaries Reconciled to Property Updates for January 2011.